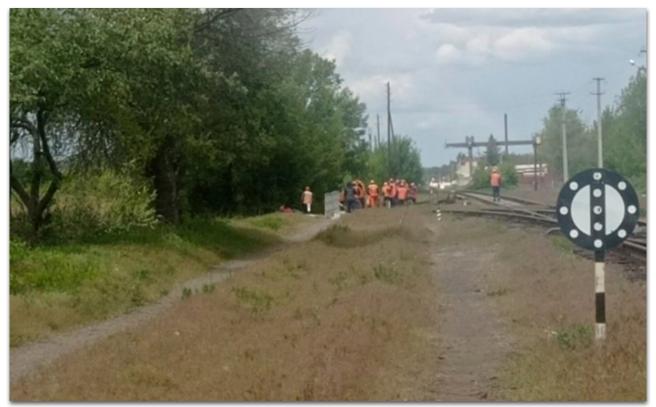

Figure 3: Railway repairs outside 'Starobilsky Elevator LLC'. [Image taken from 49.282288, 38.927680, facing North].14

The railway construction was attended by Viktor listed under Russian corporate records, 15 as well as Molotok (Виктор Молоток), director of the Russian agricultural company, Kalmichanka (Калмичанка),