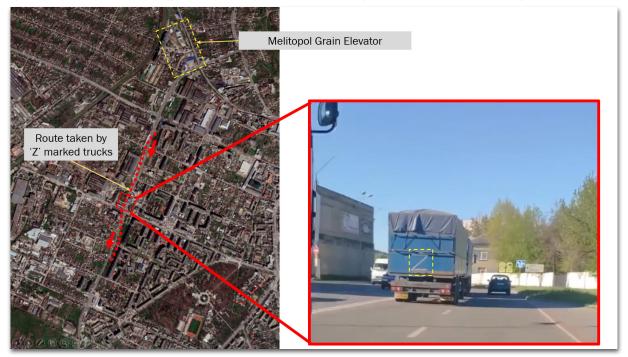

documents widespread rail logistical operations in occupied grain storage facilities across Ukraine.

- CIR investigators have identified Ukrainian citizens linked to extraction activities by companies seized by Russia or their collaborators.
- The elevator in Melitopol was seized by Russian State Unitary Entreprise State Grain Operator.
   Data analysed by CIR investigators indicates a very high likelihood of export activity from the Melitopol elevator, as well as other branches of the State Grain Operator, to Crimea via both rail and road.
- Analysis indicates that barges with grain have been loaded at Berdiansk Port. CIR worked with maritime experts and assessed that it is very unlikely that the barges sre used to carry grain outside of the Azov sea, narrowing their likely destinations to Rostov-on-Don in Russia, or Kerch in occupied Crimea.
- CIR finds sufficient evidence to suggest there are m'ultiple forms of overland logistics connections between State Grain Operator's enterprises and occupied Crimea. For example, video footage analysed by CIR investigators shows several trucks likely filled with grain turning from the E105 highway, from the direction of Zaporizhzhia, onto the E97, towards Kerch.
- Crane Marine Contractors, a subsidiary of Russian state-owned defence contractor United Shipbuilding Corp, has been expanding operations in Sevastopol through the purchase of ships. United Shipbuilding Corp, which has