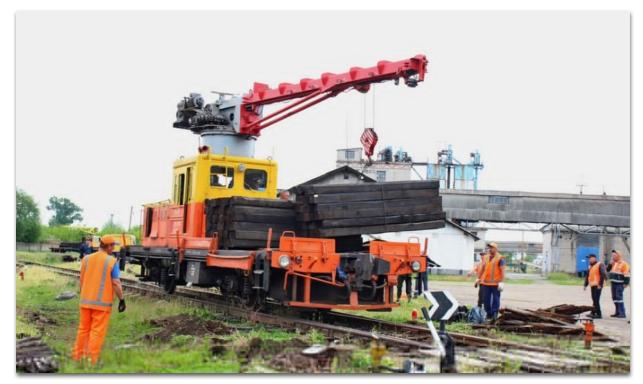

#### Construction of railway

Media outlets associated with the pro-Russian occupying authorities in occupied areas of Luhansk published imagery related to the refurbishment of railways in the territory of 'Starobilsky Elevator LLC'

on 18 May 2022. The construction was reportedly carried out by the so-called 'Lugansk Railway' (LZhD) ["Луганская железная дорога" (ЛЖД)].<sup>12</sup>

Figure 2: Railway conversion taking place at 'Starobilsky Elevator LLC'. [Image taken from 49.285077, 38.923030 facing East]<sup>13</sup>