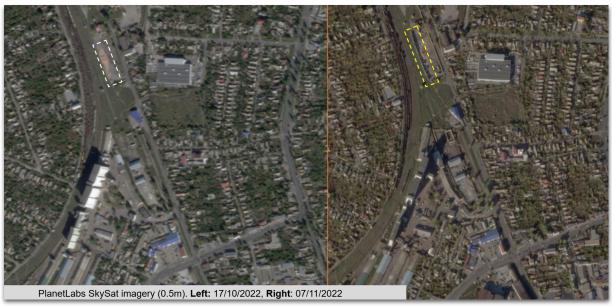

After the restoration of the rail infrastructure within the facility, CIR observed a notable increase in rail traffic within the 'Starobilsky Elevator LLC' compound. In satellite imagery from 13 July 2022, CIR identified several lines of carriages across the compound as

grain trucks, which are pictured queuing internally and externally (see figure 6, below). Satellite imagery from December indicates extractive activities were persistent throughout 2022.

Figure 6: PlanetLabs image of 'Starobilsky Elevator LLC' on the 13 July 2022. E-trucks seen queuing to deliver grain on the northern perimeter of the compound, highlighted in white. Rail carriages highlighted in yellow.