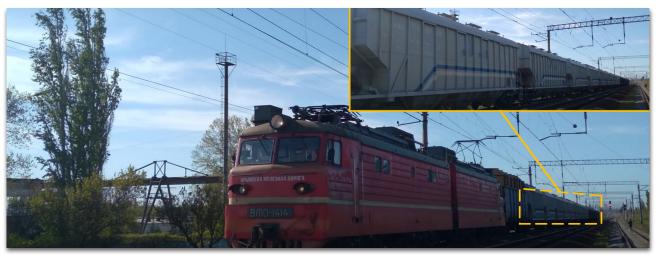

<sup>@</sup>LIC\_LPR (10 June 2022). Available at: https://t.me/LIC\_LPR/27803. CIR has verified that the video was filmed at the 'Starobilsky Elevator 16 LLC' facility.

Figure 4: Still of a video showing grain wagons departing the 'Starobilsky Elevator LLC' facility.<sup>17</sup> These grain wagons have the markings affiliated with the 'OZK United Grain Company' logistics fleet, which is headquartered in Rostov-on-Don.<sup>18</sup>

In the video of the Rostov-on-Don train, the carriages pulled by the locomotive are marked with a distinct blue and white livery, although other identifying features have been painted over. This livery is associated with the United Grain Company (Объединенная зерновая компания), от ОZК, headquartered in Rostov-on-Don.<sup>19</sup> The company provides logistics services, as well as facilitates the export of harvested crops from its own facilities in Novorossiysk, where it owns the Public Joint Stock Сомрану (РЈSC) Novorossiysk Grain Plant (ПАО «Новороссийский комбинат хлебопродуктов») storage and shipment facility.<sup>20</sup> OZK is partially