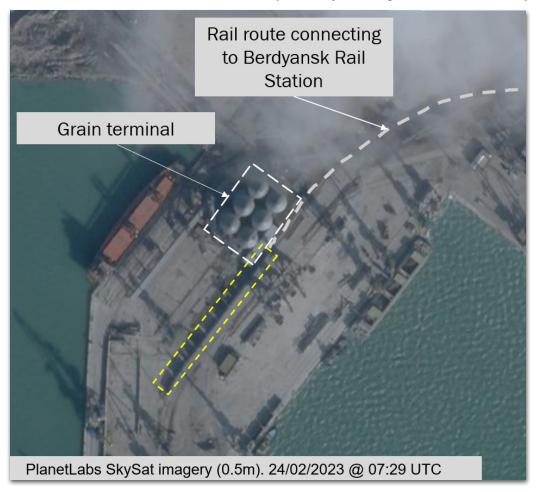

#### Construction of railway

Media outlets associated with the pro-Russian occupying authorities in occupied areas of Luhansk published imagery related to the refurbishment of railways in the territory of 'Starobilsky Elevator LLC'

on 18 May 2022. The construction was reportedly carried out by the so-called 'Lugansk Railway' (LZhD) ["Луганская железная дорога" (ЛЖД)].<sup>12</sup>

Figure 2: Railway conversion taking place at 'Starobilsky Elevator LLC'. [Image taken from 49.285077, 38.923030 facing East]<sup>13</sup>