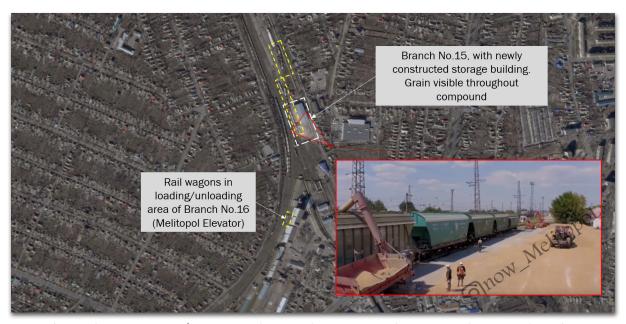

# State Unitary Enterprise State Grain Operator (Государственный зерновой оператор, ГУП "ГЗО")

Melitopol, in Zaporizhzhia oblast, has become a significant centre for trafficking grain from areas in the region, partially occupied since Russia's 2022 offensives into Ukrainian territory.<sup>32</sup> This section reviews available indicators of how grain was seized, trafficked, and ultimately exported from Zaporizhzhia oblast, finding that commercial entities with ties to occupation authorities have played a key role in all stages of the extraction and export process.

The grain elevator in Melitopol is listed as a 'branch' of the Russian State Unitary Enterprise State Grain Operator. The enterprise, and its director, Busel

Nikita Petrovich (Бусел Микита Петрович), are currently under US sanctions.<sup>33</sup> The organisation claims the State Grain Operator has the capacity to export approximately 12,000 tonnes of grain from the occupied territory every day. In March 2023, the enterprise's official Telegram channel claimed it engaged in meetings between Dmitry Patrushev, the Russian Minister for Agriculture, and representatives of the occupation authorities for Zaporizhzhia in Moscow, suggesting further links to the Russian State.<sup>34</sup> Russian state-owned media shares the use of the elevator by occupying authorities publicly.<sup>35</sup>