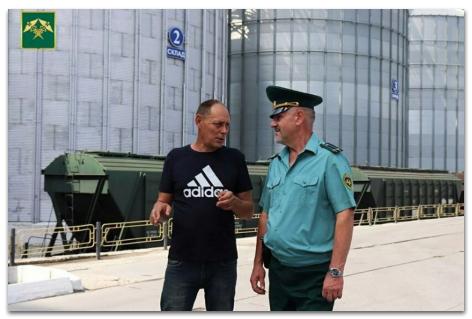

Figure 8: 'LPR' customs official, Volodymyr Honcharuk (Владимир Гончарук, right), pictured alongside wagons at grain elevator facility in Svatove, Luhansk. [Geolocated to 49.404276, 38.178705; facing northwest].