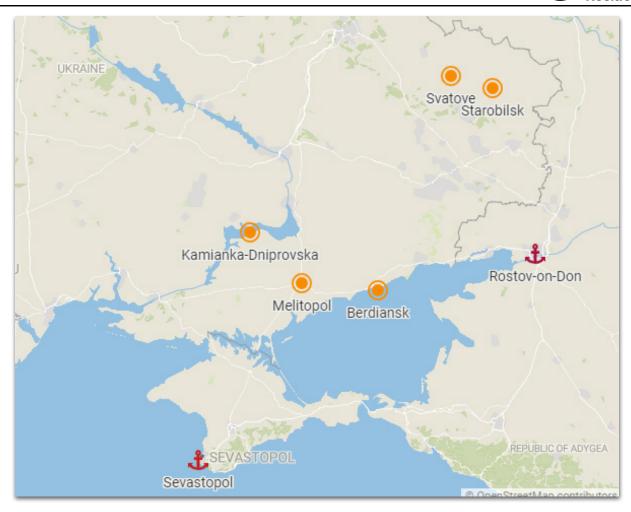

6

Figure 1: Locations analysed in the report as demonstrating indicators of extractive activities: Starobilsk (Luhansk oblast), Svatove (Luhansk oblast), Berdiansk (Zaporizhzhia oblast), Melitopol (Zaporizhzhia oblast), Kamianka-Dniprovska (Zaporizhzhia oblast).