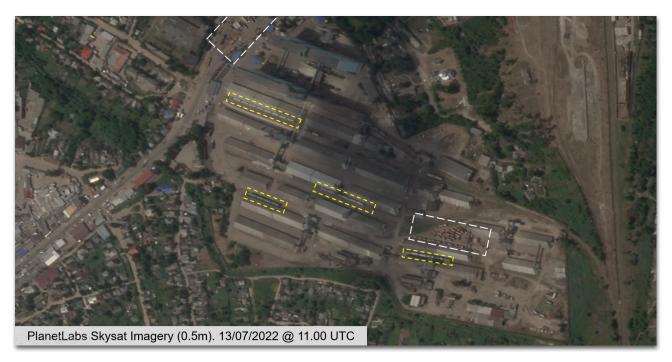

After the restoration of the rail infrastructure within the facility, CIR observed a notable increase in rail traffic within the 'Starobilsky Elevator LLC' compound. In satellite imagery from 13 July 2022, CIR identified several lines of carriages across the compound as

grain trucks, which are pictured queuing internally and externally (see figure 6, below). Satellite imagery from December indicates extractive activities were persistent throughout 2022.

Figure 6: PlanetLabs image of 'Starobilsky Elevator LLC' on the 13 July 2022. E-trucks seen queuing to deliver grain on the northern perimeter of the compound, highlighted in white. Rail carriages highlighted in yellow.