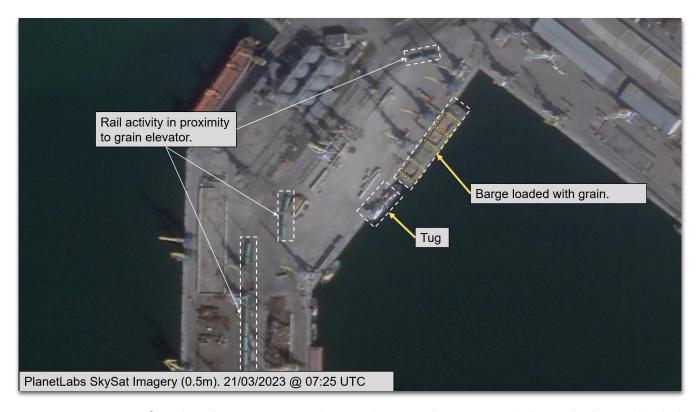

documents widespread rail logistical operations in occupied grain storage facilities across Ukraine.

- CIR investigators have identified Ukrainian citizens linked to extraction activities by companies seized by Russia or their collaborators.
- The elevator in Melitopol was seized by Russian State Unitary Entreprise State Grain Operator.
   Data analysed by CIR investigators indicates a very high likelihood of export activity from the Melitopol elevator, as well as other branches of the State Grain Operator, to Crimea via both rail and road.
- Analysis indicates that barges with grain have been loaded at Berdiansk Port. CIR worked with maritime experts and assessed that it is very unlikely that the barges sre used to carry grain outside of the Azov sea, narrowing their likely destinations to Rostov-on-Don in Russia, or Kerch in occupied Crimea.
- CIR finds sufficient evidence to suggest there are m'ultiple forms of overland logistics connections between State Grain Operator's enterprises and occupied Crimea. For example, video footage analysed by CIR investigators shows several trucks likely filled with grain turning from the E105 highway, from the direction of Zaporizhzhia, onto the E97, towards Kerch.
- Crane Marine Contractors, a subsidiary of Russian state-owned defence contractor United Shipbuilding Corp, has been expanding operations in Sevastopol through the purchase of ships. United Shipbuilding Corp, which has