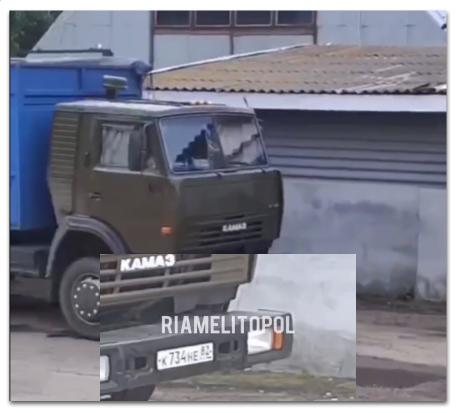

documents widespread rail logistical operations in occupied grain storage facilities across Ukraine.

- CIR investigators have identified Ukrainian citizens linked to extraction activities by companies seized by Russia or their collaborators.
- The elevator in Melitopol was seized by Russian State Unitary Entreprise State Grain Operator.
   Data analysed by CIR investigators indicates a very high likelihood of export activity from the Melitopol elevator, as well as other branches of the State Grain Operator, to Crimea via both rail and road.
- Analysis indicates that barges with grain have been loaded at Berdiansk Port. CIR worked with maritime experts and assessed that it is very unlikely that the barges sre used to carry grain outside of the Azov sea, narrowing their likely destinations to Rostov-on-Don in Russia, or Kerch in occupied Crimea.
- CIR finds sufficient evidence to suggest there are m'ultiple forms of overland logistics connections between State Grain Operator's enterprises and occupied Crimea. For example, video footage analysed by CIR investigators shows several trucks likely filled with grain turning from the E105 highway, from the direction of Zaporizhzhia, onto the E97, towards Kerch.
- Crane Marine Contractors, a subsidiary of Russian state-owned defence contractor United Shipbuilding Corp, has been expanding operations in Sevastopol through the purchase of ships. United Shipbuilding Corp, which has