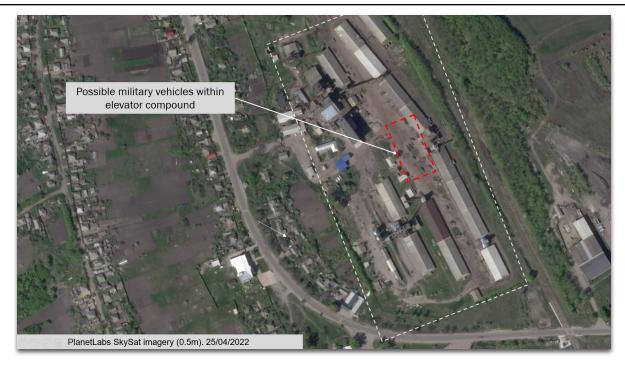

Possibly, Russian military vehicles were observed at the Novoaidar elevator in April 2022, based on PlanetLabs imagery. The area experienced extensive Russian activity over the course of April-May 2022.<sup>31</sup>

Figure 9: Planet satellite imagery of possible military vehicles within Novoaidar compound on 25 April 2022.