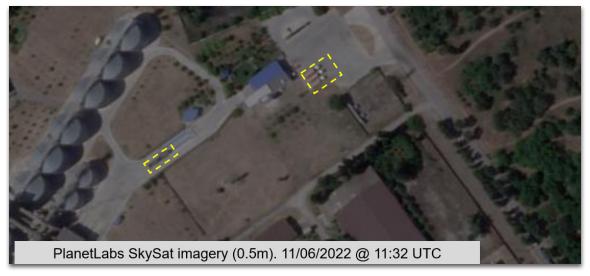

After the restoration of the rail infrastructure within the facility, CIR observed a notable increase in rail traffic within the 'Starobilsky Elevator LLC' compound. In satellite imagery from 13 July 2022, CIR identified several lines of carriages across the compound as

grain trucks, which are pictured queuing internally and externally (see figure 6, below). Satellite imagery from December indicates extractive activities were persistent throughout 2022.

Figure 6: PlanetLabs image of 'Starobilsky Elevator LLC' on the 13 July 2022. E-trucks seen queuing to deliver grain on the northern perimeter of the compound, highlighted in white. Rail carriages highlighted in yellow.