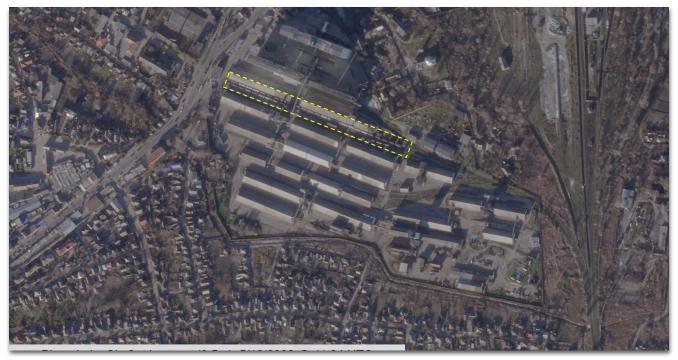

Further images were shared to the occupying administration's media outlet, <sup>24</sup> as well as local Telegram channels. <sup>25</sup>

Figure 7: PlanetLabs image of 'Starobilsky Elevator LLC' on 5 December 2022. Rail carriages highlighted in yellow.