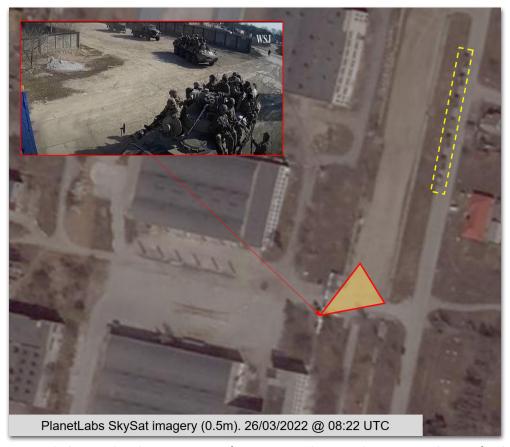

Possibly, Russian military vehicles were observed at the Novoaidar elevator in April 2022, based on PlanetLabs imagery. The area experienced extensive Russian activity over the course of April-May 2022.<sup>31</sup>

<sup>31 @</sup>MarQs\_\_ (6 May 2022). Available at: <a href="https://twitter.com/MarQs\_\_/status/1522664252720529409">https://twitter.com/MarQs\_\_/status/1522664252720529409</a> [geolocated to 48.964485, 39.016382]; @200\_zoka (19 May 2022). Available at: <a href="https://twitter.com/200\_zoka/status/1527268991718285312?s=20">https://twitter.com/200\_zoka/status/1527268991718285312?s=20</a> [00:18-00:21; geolocated to: 48.942048, 39.03259].

Figure 9: Planet satellite imagery of possible military vehicles within Novoaidar compound on 25 April 2022.