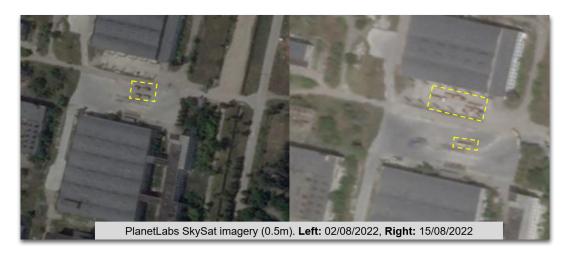

Beyond Nibulon facilities in Luhansk, two facilities owned and operated by PJSC 'Agrotron', the elevators in Bilokurakyne and Novoaidar,<sup>29</sup> were also seized by the enterprise.<sup>30</sup> Rail activity was detected at Bilokurakyne in October 2022, based on a review of PlanetLabs satellite imagery.