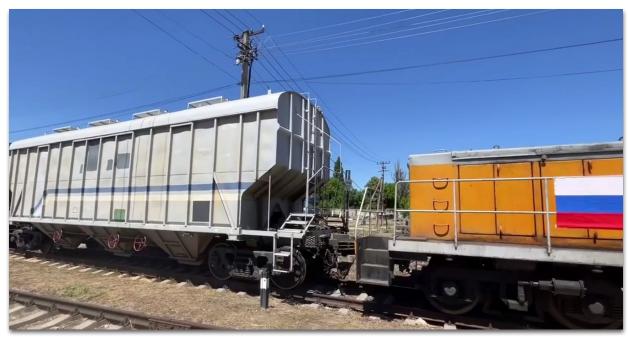

#### Increase in rail traffic

On 10 June 2022, the 'LuhanskInformCenter' Telegram channel shared a video of the head of 'LPR', Leonid Ivanovich Pasechnik (Леонід Іванович Пасічник), attending the departure of a train from the 'Starobilsky Elevator LLC' facility.16 The video

shows customs officers tagging wagons, claimed to be filled with grain, as the train moves towards the exit of the facility. The post is captioned with the claim that the train is carrying 13 wagons of grain, at a weight of 650 tonnes, to Rostov-on-Don (Russia).

<sup>@</sup>LIC\_LPR (10 June 2022). Available at: https://t.me/LIC\_LPR/27803. CIR has verified that the video was filmed at the 'Starobilsky Elevator 16 LLC' facility.

Figure 4: Still of a video showing grain wagons departing the 'Starobilsky Elevator LLC' facility.<sup>17</sup> These grain wagons have the markings affiliated with the 'OZK United Grain Company' logistics fleet, which is headquartered in Rostov-on-Don.<sup>18</sup>